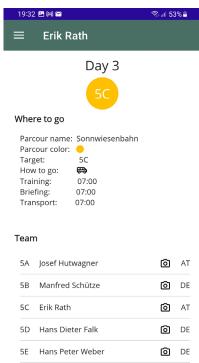

# My Week

- My Competition week
- Every day contains
  - Range name
  - Range colour
  - How to reach
  - Which round to shot
- whole week This screen will stay the

My Week

In the App

My Result Day 3
 May Group Day 4

#### Where to go

Parcour name: Kirchheimerhof Süd Parcour color: Target: How to go: Training: 08:00 Briefing:

08:45 Transport: 08:50

#### Team

| 3A | Erik Rath        | Ô | Α  |
|----|------------------|---|----|
| 3B | Josh Vanderberg  |   | Α  |
| 3C | Hans Dieter Falk | Ô | DI |
| 3D | Josef Hutwagner  | Ô | Α  |
| 3E | Hans Peter Weber | Ô | DI |
| 3F | Manfred Schütze  | Ô | DI |
|    |                  |   |    |