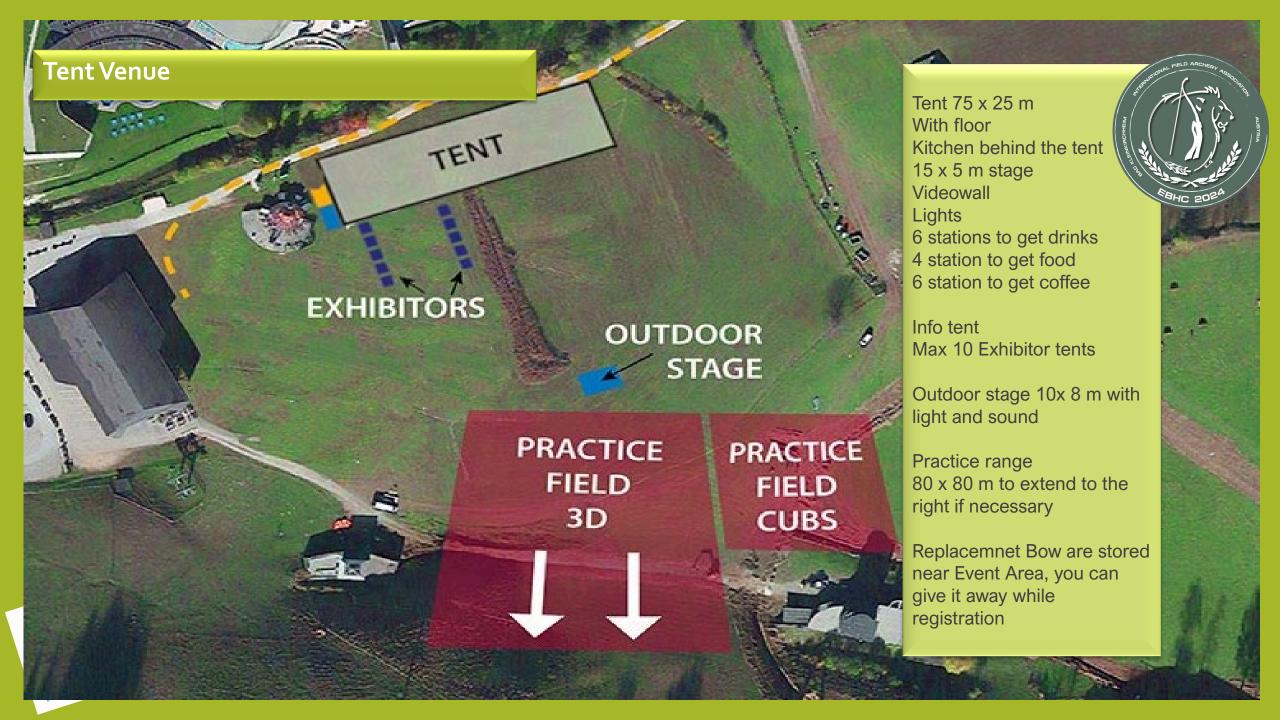

### **Event Location**

The marquee is located directly at the festival site in which also the opening ceremony with the **Presentation of the Nations** and the **Closing Ceremony** takes place.

Local caterers will indulge the participants in their food trucks, set up at the edge of the marquee with delicious specialities. The club BSC Bad Kleinkirchheim will take care of the drinks.

The equipment control and registration also takes place in the festival tent. The OC office, located in the culture hall of the municipal office of Bad Kleinkirchheim serves to evaluate the scores and provision of the target groups. The results are posted daily after the end of the event and will of course be published online on our website.