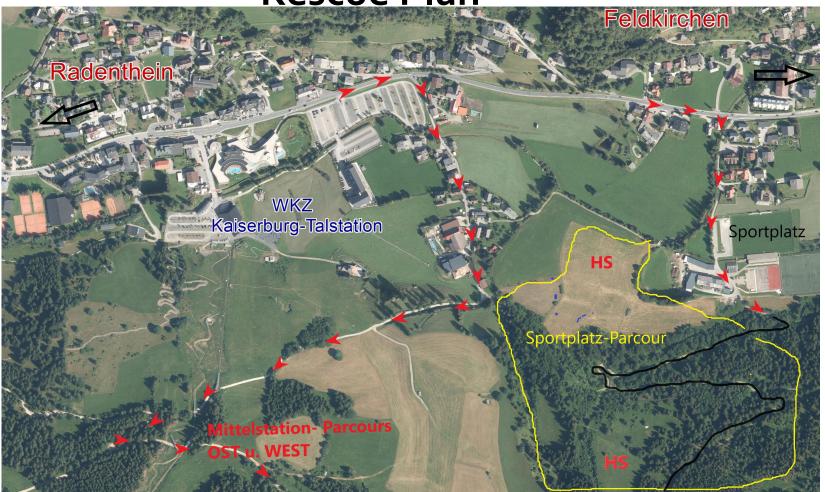

### **Safety Concept**

In an emergency case, the rescue helicopter can reach every course in just a few minutes. ARA air rescue Fresach.

At the Kaiserburgbahn and in St. Oswald Brunnachbahn an ambulance car will be placed.

The nearest hospital, Spittal an der Drau, is about 30 km away.

If a competition gets cancelled due to very bad weather or a storm, this will be communicated with a siren.

An event liability insurance is taken out by the organizer.

KÄRNTEN

Rescue Plan

The nearest train stations are in Klagenfurt and Villach. From these train stations you can take the Postbus to Bad Kleinkirchheim every hour.

Taxis are located directly in front of the train stations.