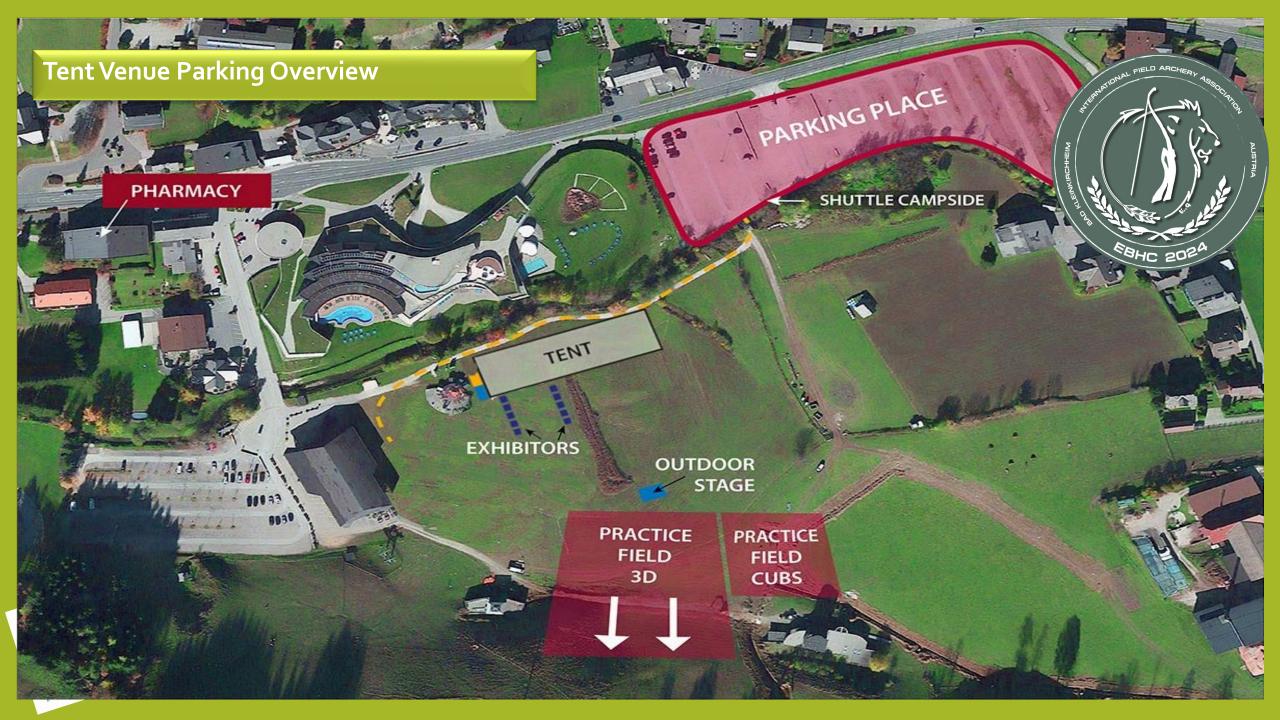

Meinkirchheim

Bad Kleinkirchheim \* Austria

10/41

### **Event Location**



The marquee is located directly at the festival site in which also the opening ceremony with the **Presentation of the Nations** and the **Closing Ceremony** takes place.

Local caterers will indulge the participants in their food trucks, set up at the edge of the marquee with delicious specialities. The club BSC Bad Kleinkirchheim will take care of the drinks.



The equipment control and registration also takes place in the festival tent. The OC office, located in the culture hall of the municipal office of Bad Kleinkirchheim serves to evaluate the scores and provision of the target groups. The results are posted daily after the end of the event and will of course be published online on our website.











### Registration – Bow Check

















### **Cashless Event**



- Chip with bracelet or card
- Charge with cash or ATM
- Pay with it everywhere
- Less waiting time
- No cash necessary
- Precise billing overview
- No additional cost for participants











### **Our Ranges**



The BSC Bad Kleinkirchheim takes over the refreshment stations, this ensuring that there are moderate prices at the refreshment stations. The courses are located in varied terrain, offer all participants an extraordinary archery experience.





There are training courses in the immediate vicinity:

- \*Training range near Kaiserburgbahn
- \*BSV Seeboden 20 min to drive
- \*BSC Mittelerde 15 min to drive
- \*SGS Spittal 30 min to drive
- \*BSC Velden 40 min to drive
- \*KBSV Pörtschach 40 min to drive