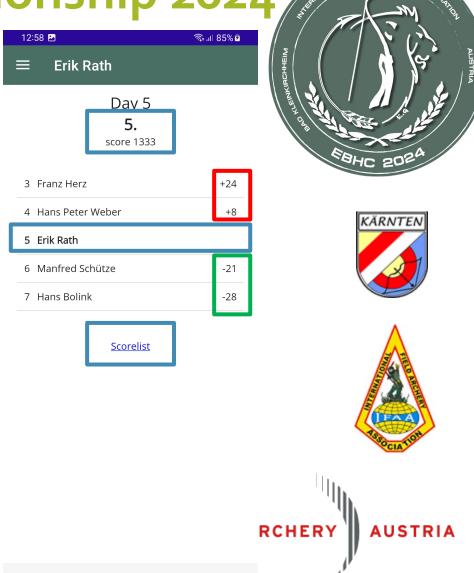

# My Week

- My Competition week
- Every day contains
  - Range name
  - Range colour
  - How to reach
  - Which round to shot
- whole week This screen will stay the

My Week

In the App

My Result Day 3
 May Group Day 4

Scorelist

Day 4

**O** DE

**⊚** DE

AT

ΑT

DE

European Bowhunter Championship 2024

My Result

- Results after every day
- Score and current rating
- How much behind to the archers in front
- How much ahead to the archers behind
- Link to lanseo