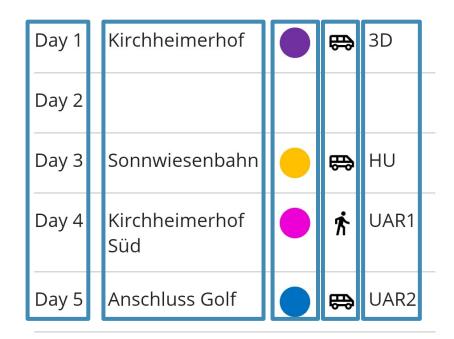

# My Week

- My Competition week
- Every day contains
  - Range name
  - Range colour
  - How to reach
  - Which round to shot
- whole week This screen will stay the

My Week

In the App

My Result Day 3
 May Group Day 4

#### Where to go

Parcour name: Kirchheimerhof Süd Parcour color: Target: How to go: Training: 08:00 Briefing:

08:45 Transport: 08:50