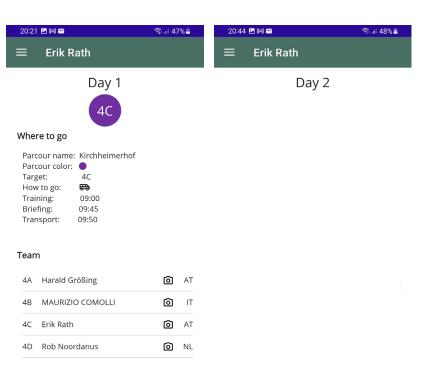

### Menu bar

- My competition week
- Order of ranges and rounds
- My Group
  - Information for the current day
  - Group, timeslot for practice etc.
- My Result
  - Results from the previous rounds
- My Statistik
  - Daily change of my ranking

# My Week

- My Competition week
- Every day contains
  - Range name
  - Range colour
  - How to reach
  - Which round to shot
- whole week This screen will stay the

My Week

In the App

My Result Day 3
 May Group Day 4

#### Where to go

Parcour name: Kirchheimerhof Süd Parcour color: Target: How to go: Training: 08:00 Briefing:

08:45 Transport: 08:50

#### Team

| 3A | Erik Rath        | Ô | Α  |
|----|------------------|---|----|
| 3B | Josh Vanderberg  |   | Α  |
| 3C | Hans Dieter Falk | Ô | DI |
| 3D | Josef Hutwagner  | Ô | Α  |
| 3E | Hans Peter Weber | Ô | DI |
| 3F | Manfred Schütze  | Ô | DI |
|    |                  |   |    |