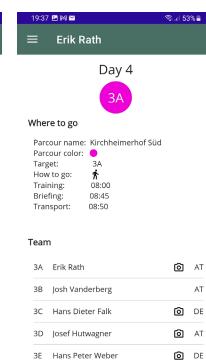

Scorelist

Day 4

#### Where to go

Parcour name: Kirchheimerhof Süd Parcour color: Target: How to go: Training: 08:00 Briefing:

08:45 Transport: 08:50

#### Team

| 3A | Erik Rath        | Ô | Α  |
|----|------------------|---|----|
| 3B | Josh Vanderberg  |   | Α  |
| 3C | Hans Dieter Falk | Ô | DI |
| 3D | Josef Hutwagner  | Ô | Α  |
| 3E | Hans Peter Weber | Ô | DI |
| 3F | Manfred Schütze  | Ô | DI |
|    |                  |   |    |