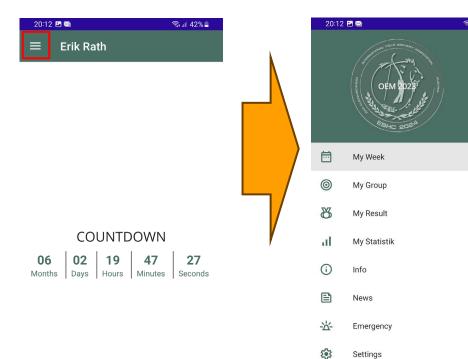

### Menu bar

- My competition week
- Order of ranges and rounds
- My Group
  - Information for the current day
  - Group, timeslot for practice etc.
- My Result
  - Results from the previous rounds
- My Statistik
  - Daily change of my ranking

# My Week

- My Competition week
- Every day contains
  - Range name
  - Range colour
  - How to reach
  - Which round to shot
- whole week This screen will stay the

My Week

In the App

My Result Day 3
 May Group Day 4

**O** DE

**⊚** DE

AT

ΑT

DE

European Bowhunter Championship 2024

My Result

- Results after every day
- Score and current rating
- How much behind to the archers in front
- How much ahead to the archers behind
- Link to lanseo

# European Bowhunter Championship 2024 Further items in the menu

- News analog website
- Emergency emergency numbers !!!
- Settings
  - Enter a Registration-ID (important also for volunteers)