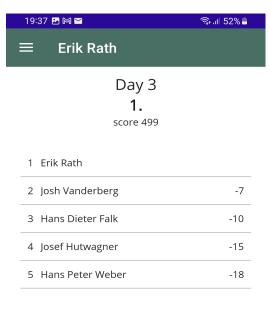

### Menu bar

- My competition week
- Order of ranges and rounds
- My Group
  - Information for the current day
  - Group, timeslot for practice etc.
- My Result
  - Results from the previous rounds
- My Statistik
  - Daily change of my ranking

# My Week

- My Competition week
- Every day contains
  - Range name
  - Range colour
  - How to reach
  - Which round to shot
- whole week This screen will stay the

My Week

In the App

My Result Day 3
 May Group Day 4

**O** DE

**⊚** DE

AT

ΑT

DE

European Bowhunter Championship 2024

My Result

- Results after every day
- Score and current rating
- How much behind to the archers in front
- How much ahead to the archers behind
- Link to lanseo