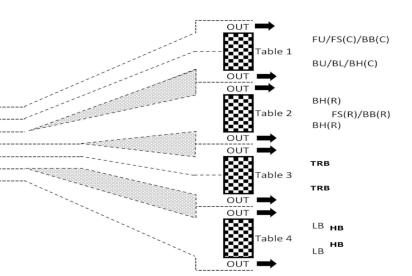

### who shoots when where

| C            | ategories                                                     |
|--------------|---------------------------------------------------------------|
|              | II Cubs/All Juniors<br>MBHR/YMBHR                             |
|              | FLB/SFLB/YFLB<br>MLB/VMLB/YMLB                                |
| Α            | MBHR/SMBHR<br>FBHR/VFBHR/SFBHR/YFBHR<br>MFSR/VMFSR/SMFSR/YMFS |
|              | MLB/VFLB<br>MBBR/VMBBR/YMBBR                                  |
| Α            | MTR/YMTR/YFTR<br>II BBC<br>FFSR/VFFSR/SFFSR/YSFSR             |
| A<br>A<br>Si | II BU/AII FSC<br>FBBR/SFBBR/VFBBR/YFBBR<br>MBBR               |
| Α            | FTR/VFTR/SFTR<br>II BHC<br>II BL                              |
| ١            | II HB<br>xcept Cubs and Juniors                               |
| 1 -          | MTR<br>MTR                                                    |
|              | II FU<br>xcept Cubs and Juniors                               |