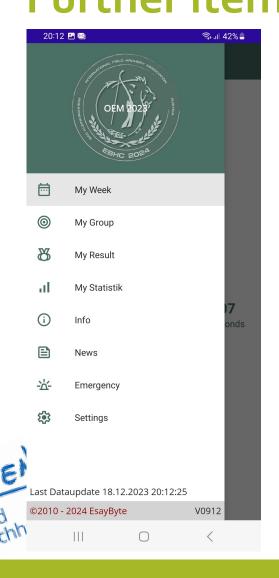

### Menu bar

- My competition week
- Order of ranges and rounds
- My Group
  - Information for the current day
  - Group, timeslot for practice etc.
- My Result
  - Results from the previous rounds
- My Statistik
  - Daily change of my ranking

# European Bowhunter Championship 2024 Further items in the menu

- News analog website
- Emergency emergency numbers !!!
- Settings
  - Enter a Registration-ID (important also for volunteers)